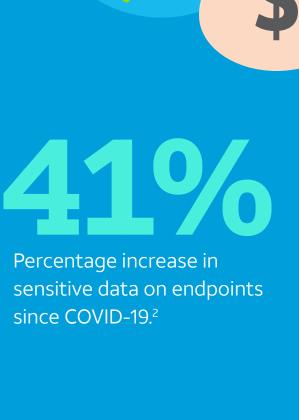

more sensitive data home on their company devices. Cybercriminals know this and are cashing in on attacks and

cyberthreats designed to breach company endpoints. Fortunately, products are available to help protect



your endpoints.



White-glove support is included

with every subscription to McAfee

Endpoint Protection with AT&T.

AT&T Business provides

U.S.-based **24x7 professional** 

technical support to help you with installation, guidance on how to use it, and ongoing customer care.



The annual cost of

global cybercrime.1

UPDATING

market is forecast to reach

The worldwide information security

Percentage of cybersecurity

available, but not applied.3

breaches that can be linked to a

vulnerability where a patch was



**Orchestrator®** (McAfee ePO<sup>TM</sup>). Backed by McAfee Global Threat

with AT&T is software as a service (SaaS)

that helps protect your Windows® or

Macintosh® computers and servers.

You manage the service via a

cloud-based portal, McAfee ePolicy

## other. The doctor uses a web search engine to provides safety ratings quickly research unverified websites to research next to each search result The doctor avoids introducing malware that could create a work stoppage at her practice. She continues giving prescription advice to the patient in