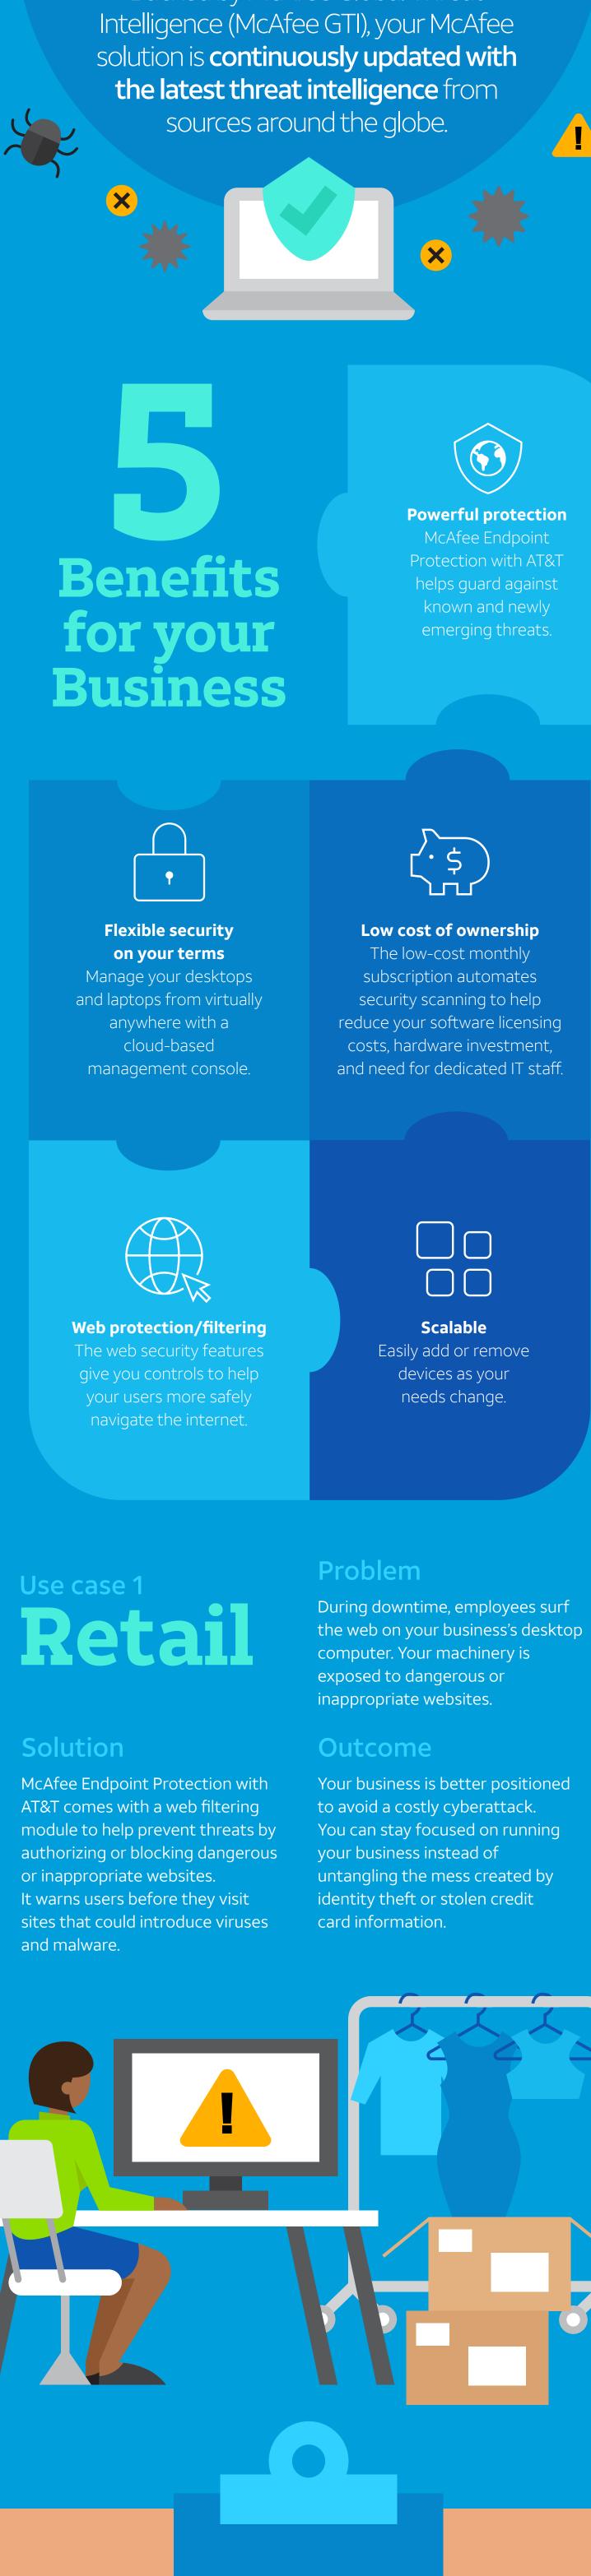

vulnerability where a patch was

**Orchestrator®** (McAfee ePO<sup>TM</sup>). Backed by McAfee Global Threat

with AT&T is software as a service (SaaS)

that helps protect your Windows® or

Macintosh® computers and servers.

You manage the service via a

cloud-based portal, McAfee ePolicy

## other. The doctor uses a web search engine to provides safety ratings quickly research unverified websites to research next to each search result The doctor avoids introducing malware that could create a work stoppage at her practice. She continues giving prescription advice to the patient instead of stopping to manage a cybersecurity crisis.

Solution

McAfee Endpoint

Protection with AT&T

Use case 2
Healthcare

During an appointment, a patient asks the doctor

how two prescription drugs interact with each

**Problem** 

the question.