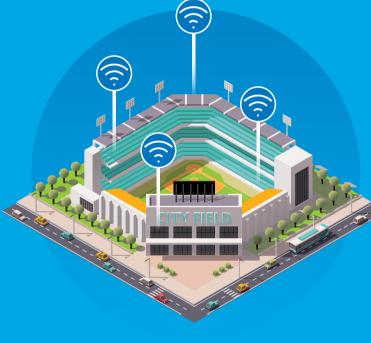

#### **PERATIONS** Deliver goods to your customers faster

by securely tracking physical assets real-time as they move through the supply chain, enabled by low -latency 5G connectivity.

**STADIUM** 

Enables fans to stream live video during peak game time. Providing modern experiences in high density stadiums through Wi-Fi 6 high capacity capabilites.