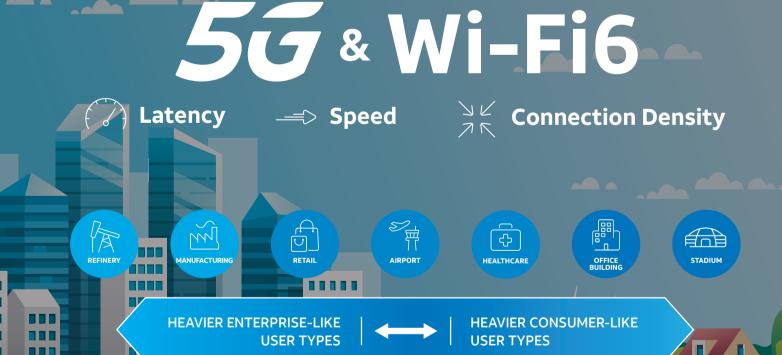

### AT&T56 NEXT-GENERATION IN ULTRA-LOW LATENCY, ULTRA-RELIABILITY AND MASSIVE IOT CONNECTIVITY

# **MANUFACTURING**

Provide for Automated Guide Vehicles, automated machinery and real-time inventory control through secure, low-latency, ultra-reliable bandwidth enabled by ultra-fast 5G with multi-access edge computing.

## HIGHER EDUCATION **CAMPUSE**

Improve connectivity, speed & security for students and faculty across wide outdoor campus spaces with 5G coverage.

#### **PERATIONS** Deliver goods to your customers faster

by securely tracking physical assets real-time as they move through the supply chain, enabled by low -latency 5G connectivity.

**STADIUM** 

Enables fans to stream live video during peak game time. Providing modern experiences in high density stadiums through Wi-Fi 6 high capacity capabilites.

#### **FACILITIES** Provide faster diagnosis by connecting patients and

**HEALTHCARE** 

healthcare professionals in medical facilities with real-time HD video, VR video, 3D image transfers & more, enabled by Wi-Fi 6 speed and reliability.